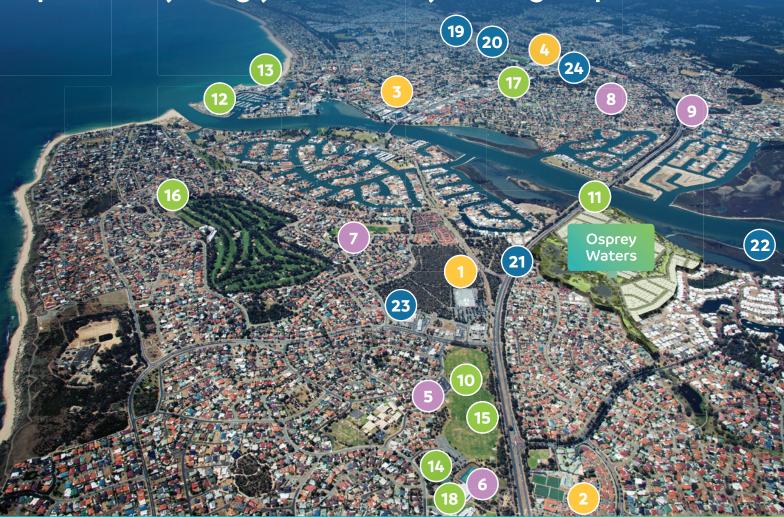

# Osprey Waters

puts everything you want at your fingertips

## Everything you need is within reach.

#### Shopping

- Halls Head Central
- **Erskine Shopping Centre**
- Mandurah City Centre
- Mandurah Forum

#### **Schools**

- Halls Head Primary School
- Halls Head College
- **Glencoe Primary School**
- **Dudley Park Primary School**
- Mandurah Catholic College

#### Recreation

- Mandurah City Football Club
- Egret Point Light Craft Launch Facility
- Mandurah Sailing Club
- Mandurah Marina
- Halls Head Bowling Club
- **Peelwood Reserve**
- Mandurah Country Club Inc
- Mandurah Aquatic and **Recreation Centre**
- Halls Head Recreation Centre

#### **Amenities**

- Freeway On-ramp
- (20) Mandurah Train Station
- Mandurah Road
- Mandurah Estuary
- Halls Head Small Animal Clinic
- Mandurah Library

# At Osprey Waters, you're close to everything you could ever want and need

### Recreation

- Mandurah City Football Club
- Mandurah Sailing Club
- Mandurah Marina
- Halls Head Bowling Club
- Peelwood Reserve
- Mandurah Country Club Inc
- Mandurah Aquatic and **Recreation Centre**
- Halls Head Recreation Centre

- · Halls Head Primary School
- Halls Head College
- Glencoe Primary School
- Dudley Park Primary School
- Mandurah Catholic College

### Shopping

- Halls Head Central
- Erskine Shopping Centre
- Mandurah City Centre
- Mandurah Forum

Within 5km

Start at Osprey Waters

Within -10km

- Mandurah Train Station
- Mandurah Road
- Mandurah Estuary
- Halls Head Small Animal Clinic
- Mandurah Library